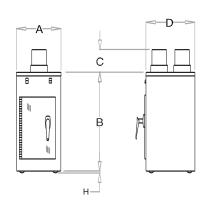

### Mini Ticket Delivery—Powered Station

| DIMENSIONS         |                                                            |  |
|--------------------|------------------------------------------------------------|--|
| 3"                 | 4"                                                         |  |
| 9 1/4"             | 9 1/4"                                                     |  |
| 20 5/8"            | 20 5/8"                                                    |  |
| 4 <sup>3</sup> /4" | 4 3/4"                                                     |  |
| 10 1/8"            | 10 1/8"                                                    |  |
| 4 <sup>5</sup> /8" | 4 5/8"                                                     |  |
| 6 <sup>7</sup> /8" | 7 1/4"                                                     |  |
| 1 <sup>7</sup> /8" | 1 7/8"                                                     |  |
| 3 <sub>/4</sub> "  | 3 <sub>/4</sub> "                                          |  |
| 4 1/4"             | 4 3/4"                                                     |  |
|                    | 3" 9 1/4" 20 5/8" 4 3/4" 10 1/8" 4 5/8" 6 7/8" 1 7/8" 3/4" |  |