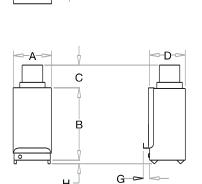

### Stainless Steel Truck Station—Non-Powered

|                | DIMENSIONS          |         |
|----------------|---------------------|---------|
| System<br>Size | 3"                  | 4"      |
| A              | 7 <sup>7</sup> /8"  | 7 7/8"  |
| В              | 15 1/8"             | 15 1/8" |
| C              | 4 3 <sub>/4</sub> " | 4 3/4"  |
| D              | 8"                  | 8"      |
| E              | 4"                  | 4"      |
| F              | 3 1/2"              | 3 3/8"  |
| G              | 1 1/8"              | 1 1/8"  |
| H              | 3 <sub>/4</sub> "   | 3/4"    |