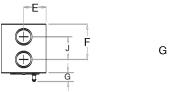

### Stainless Steel Truck Station—Non-Powered

|                | DIMENSIONS          |         |
|----------------|---------------------|---------|
| System<br>Size | 3"                  | 4"      |
| A              | 7 <sup>7</sup> /8"  | 7 7/8"  |
| В              | 15 1/8"             | 15 1/8" |
| C              | 4 3 <sub>/4</sub> " | 4 3/4"  |
| D              | 8"                  | 8"      |
| E              | 4"                  | 4"      |
| F              | 3 1/2"              | 3 3/8"  |
| G              | 1 1/8"              | 1 1/8"  |
| H              | 3 <sub>/4</sub> "   | 3/4"    |