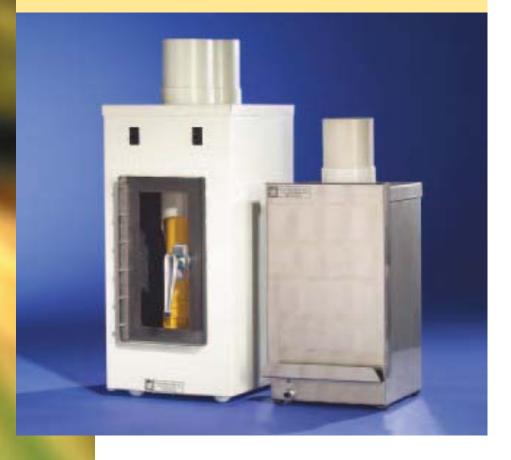

### Mini Ticket Delivery—Powered Station

| DIMENSIONS         |                                                            |  |
|--------------------|------------------------------------------------------------|--|
| 3"                 | 4"                                                         |  |
| 9 1/4"             | 9 1/4"                                                     |  |
| 20 5/8"            | 20 5/8"                                                    |  |
| 4 <sup>3</sup> /4" | 4 3/4"                                                     |  |
| 10 1/8"            | 10 1/8"                                                    |  |
| 4 <sup>5</sup> /8" | 4 5/8"                                                     |  |
| 6 <sup>7</sup> /8" | 7 1/4"                                                     |  |
| 1 <sup>7</sup> /8" | 1 7/8"                                                     |  |
| 3 <sub>/4</sub> "  | 3 <sub>/4</sub> "                                          |  |
| 4 1/4"             | 4 3/4"                                                     |  |
|                    | 3" 9 1/4" 20 5/8" 4 3/4" 10 1/8" 4 5/8" 6 7/8" 1 7/8" 3/4" |  |

### Stainless Steel Truck Station—Non-Powered

|                | DIMENSIONS          |         |
|----------------|---------------------|---------|
| System<br>Size | 3"                  | 4"      |
| A              | 7 <sup>7</sup> /8"  | 7 7/8"  |
| В              | 15 1/8"             | 15 1/8" |
| C              | 4 3 <sub>/4</sub> " | 4 3/4"  |
| D              | 8"                  | 8"      |
| E              | 4"                  | 4"      |
| F              | 3 1/2"              | 3 3/8"  |
| G              | 1 1/8"              | 1 1/8"  |
| H              | 3 <sub>/4</sub> "   | 3/4"    |