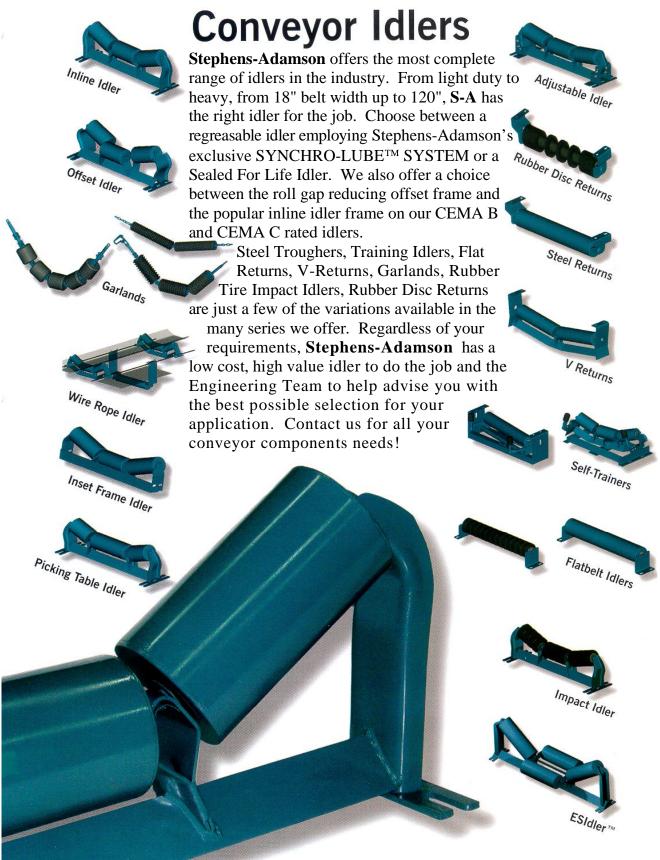

We have a complete product line to meet whatever needs our customers may have.

Whether you want regreasable or sealed, inline or offset, 18" belt width or 120", light duty or heavy duty, **Stephens-Adamson** has the right idler for you. With a complete range of idlers, which meet or exceed CEMA ratings, **S-A** has the products for your specific applications.