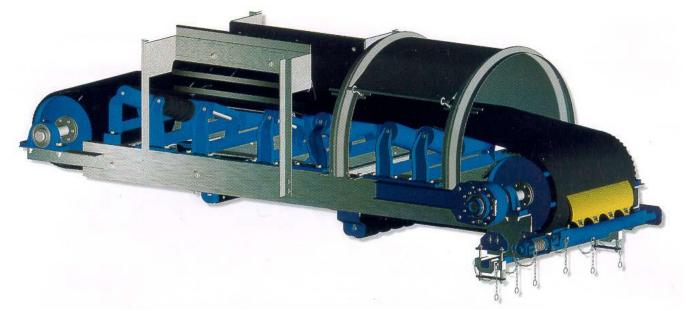

Our product range covers every aspect of a conveyor, from efficient loading to a clean discharge. Our impact stations, wear liners and sealing systems work together to protect the conveyor belt, center the load and prevent costly spillage. Our total range of idlers carries the load to the discharge end. Lagging products ensure an efficient transfer of power from drive to conveyor belt. The most comprehensive line-up of belt cleaners available on the market means Stephens-Adamson Conveyor Components can offer the best possible solution to your cleaning and carryback problems. Our pulleys, holdbacks (backstops), and belt training products are world-class. Our conveyor hood products protect both your equipment and the environment with proven technology.