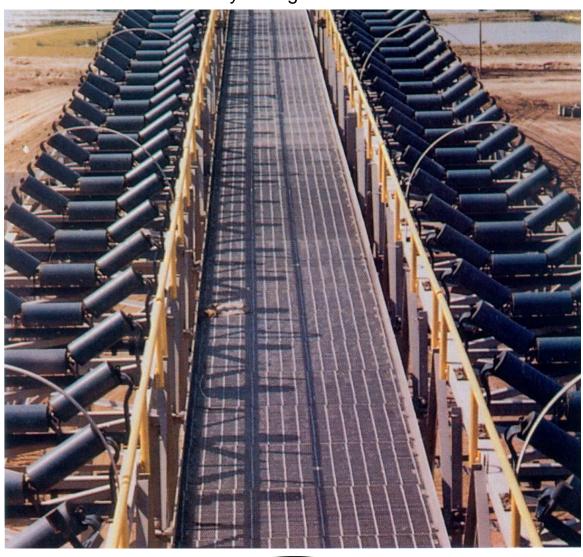

## **CONVEYOR IDLERS**

Better by design since 1901

## CAPABILITY + EXPERIENCE = QUALITY

Millions of **Stephens-Adamson** belt conveyor idlers have been used to move virtually billions of tons of bulk materials since 1901. This experience coupled with continuous testing and design improvements has resulted in the highest quality, most dependable idler in the industry.

We have a complete product line to meet whatever needs our customers may have.

Whether you want regreasable or sealed, inline or offset, 18" belt width or 120", light duty or heavy duty, **Stephens-Adamson** has the right idler for you. With a complete range of idlers, which meet or exceed CEMA ratings, **S-A** has the products for your specific applications.